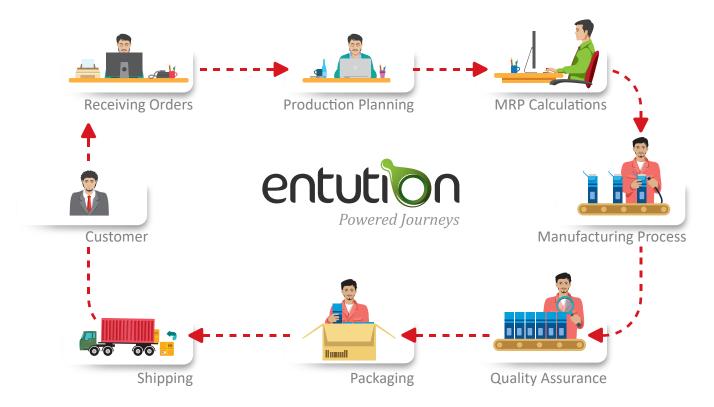

# Simplify Your Manufacturing Process

**BUILD A POWERFUL** 

**SALES FORCE** 

Entution Production Journeys enables organizations that carry out production to gain **comprehensive oversight** of their entire production and disseminate the right quantities of items to the relevant production floors. It provides a simple, **highly automated** flow for taking care of repetitious tasks together with an advanced management-by-exception functionality, simultaneously handling more complex processes, such as **engineer-to-order manufacturing**.

## Generate tasks for employees

Entution makes production easy by automatically generating the task for the shop floor as well as machine operators. The generated task consists of each step of the job, which simplifies the process for your employees and ensures that the production takes place smoothly.

#### Plan material requirement

Material Requirement Planning (MRP) is a tool that helps in planning the required quantities and schedules of a given material. It guarantees availability of material, on which the MRP is carried out, and also of the components as defined in the BOM.